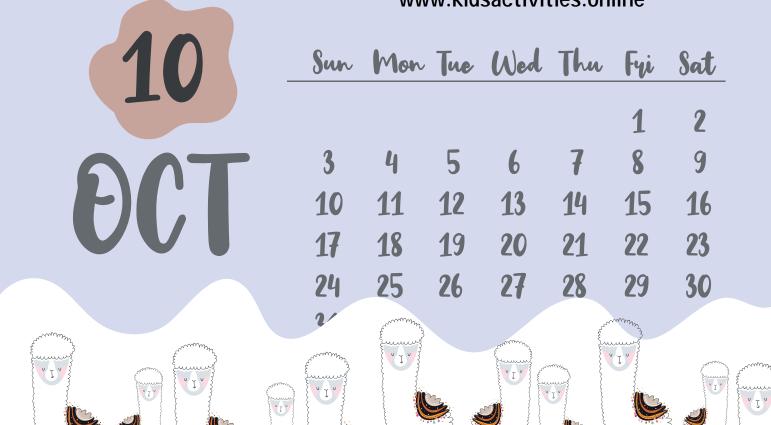

#### www.kidsactivities.online

| <br>Sun | Mon | Tue | Wed | Thu | Fyi | Sat |
|---------|-----|-----|-----|-----|-----|-----|
|         | 1   | 2   | 3   | ц   | 5   | 6   |
| 7       | 8   | 9   | 10  | 11  | 12  | 13  |
| 14      | 15  | 16  | 17  | 18  | 19  | 20  |
| 21      | 22  | 23  | 24  | 25  | 26  | 27  |
| 28      | 29  | 30  | 31  |     |     |     |
|         |     |     |     |     |     |     |